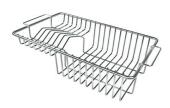

# Foster ==

Stainless steel plate rack 8100 201

**White bowl** 8153 100

Graters kit with ring-holder and food collection tray 8159 101

\* only in combination with the accessory 8644 101