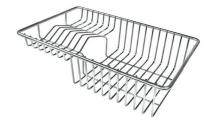

# Foster ==

Stainless steel plate rack 8100 201

**White bowl** 8153 100

Graters kit with ring-holder and food collection tray 8159 101

\* only in combination with the accessory 8644 101