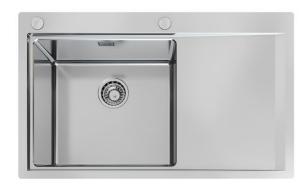

## **Sink Master**

Bowl on the left Kitchen Sinks Code: 1250 052

### **DETAILS**

| Edge/Installation Type | Flush-mount   Top-mount                                         |
|------------------------|-----------------------------------------------------------------|
| Finish                 | Foster brushed                                                  |
| Material               | AISI 304 stainless steel                                        |
| Texture                | Foster brushed                                                  |
| Base                   | 60 cm                                                           |
| Dimensions             | 860 x 520 mm                                                    |
| Standard fittings      | Fixing hooks, gasket, drain, overflow and siphon, boxed packing |
| Mixer holes            | 2 standard holes                                                |
| Built-in hole          | View technical data sheet                                       |